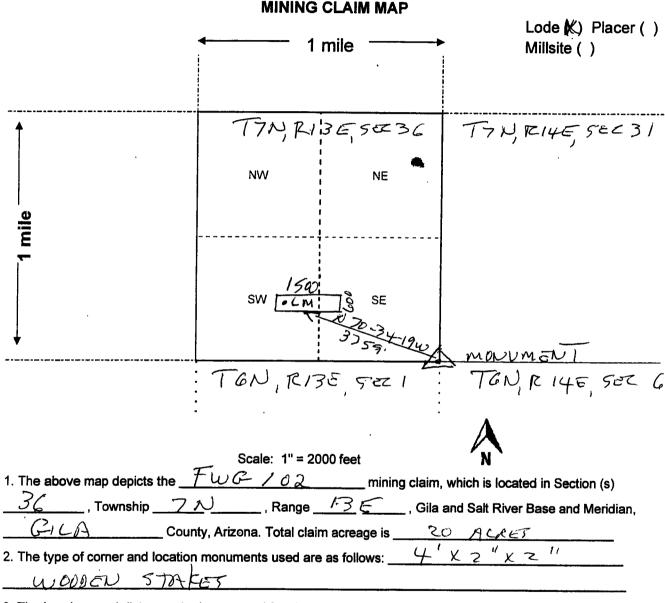

Form MCF100a Revised July 2014

This form is available from the Arizona Geology Survey and may be reproduced.

| · .                                                                                        |                        | •                    |           |
|--------------------------------------------------------------------------------------------|------------------------|----------------------|-----------|
| LOCATION NOTICE FOR LODE MINING CLAIM                                                      |                        | PH(                  |           |
| NOTICE IS HEREBY GIVEN that the FWG-101                                                    | BLM                    | SEP                  | A R       |
| lode mining claim has been located                                                         | Date ,                 | ENIX, ARIZO          | STAT      |
| by FIRST WETERD GOLD IN whose current mailing                                              |                        | A II: I              |           |
| address is 24 W. CAMELBACK RD A 563                                                        |                        | ANC                  | R         |
| PHOENIX ARIZONA BSOIZ.                                                                     |                        | <u></u>              |           |
| The general course of this claim is <u>EAST - WEST</u>                                     | and it is situated in  | Gila                 |           |
| County, Arizona. This claim is 1500 feet in length and 6                                   | feet in w              | idth. This clai      | m runs    |
| from the location monument on which this location notice is posted app                     | roximately 20          | feet in a            |           |
| WEST direction to the WEST end line and 1480 feet in a                                     | EAST direc             | tion to the          |           |
| <b>EAST</b> end line. This claim is marked by six monuments, one at end line of the claim. | each corner and on     | e at the cente       | r of each |
| The location monument on which this notice is posted is situated within                    | Section <u>36</u> ,    | Township             | Z         |
| , Range, Gila Salt River Base and Meridian, Ariz                                           | ona and this claim     | encompasses          | portions  |
| of the following quarter section (s), section (s), Township (s) and Range                  | (s) <u>SE 1/4, SEC</u> | 36, 77               | ×         |
| RIBE: SW/4, SEC31, TTN, RIAE                                                               |                        |                      |           |
| Gila Salt River Base and Meridian, Arizona.                                                |                        |                      |           |
| The locality of this claim with reference to some natural object or perma                  | nent monument and      | l additional inf     | formation |
| (if any) concerning its locality are as follows: The WEC of                                |                        |                      | 40'       |
| bearing N28-58-14W From the monu                                                           |                        | the                  |           |
| Intersection of TGN, T7N, RIJE, and                                                        | d RI4E                 |                      |           |
| DATED AND POSTED on the ground this $\underline{-9}$ day of $\underline{-56}$              | PT, 2016.              |                      |           |
| LOCATOR (S) FIRST WETTERW GOLD INC                                                         |                        |                      |           |
| CMUNE Frall PRES.                                                                          |                        | Form M<br>Revised Ju |           |

.

.

This form is available from the Arizona Department of Mines & Mineral Resources and may be reproduced.

4

.

This form is available from the Arizona Department of Mines & Mineral Resources and may be reproduced.