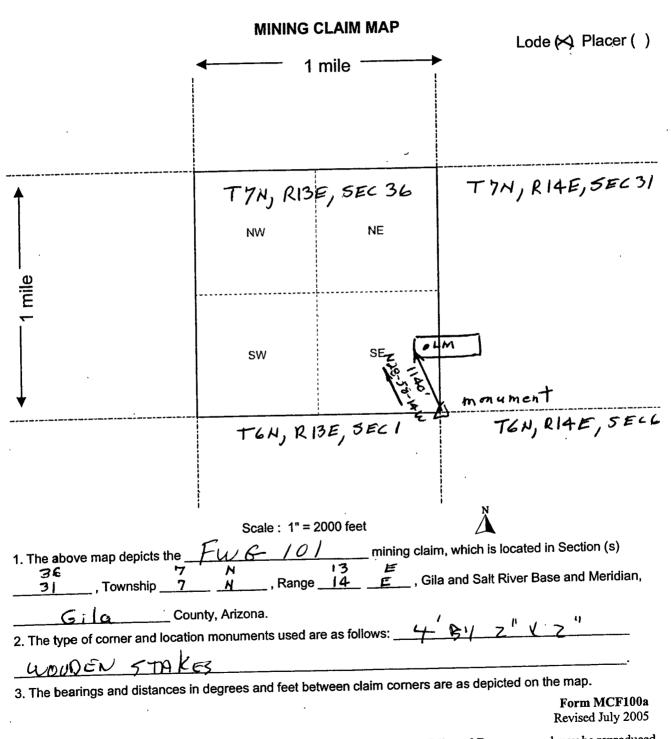

Form MCF100a Revised July 2014

This form is available from the Arizona Geology Survey and may be reproduced.

| · .                                                                                        |                        | •                    |           |
|--------------------------------------------------------------------------------------------|------------------------|----------------------|-----------|
| LOCATION NOTICE FOR LODE MINING CLAIM                                                      |                        | PH(                  |           |
| NOTICE IS HEREBY GIVEN that the FWG-101                                                    | BLM                    | SEP                  | A R       |
| lode mining claim has been located                                                         | Date ,                 | ENIX, ARIZO          | STAT      |
| by FIRST WETERD GOLD IN whose current mailing                                              |                        | A II: I              |           |
| address is 24 W. CAMELBACK RD A 563                                                        |                        | ANC                  | R         |
| PHOENIX ARIZONA BSOIZ.                                                                     |                        | <u></u>              |           |
| The general course of this claim is <u>EAST - WEST</u>                                     | and it is situated in  | Gila                 |           |
| County, Arizona. This claim is 1500 feet in length and 6                                   | feet in w              | idth. This clai      | m runs    |
| from the location monument on which this location notice is posted app                     | roximately 20          | feet in a            |           |
| WEST direction to the WEST end line and 1480 feet in a                                     | EAST direc             | tion to the          |           |
| <b>EAST</b> end line. This claim is marked by six monuments, one at end line of the claim. | each corner and on     | e at the cente       | r of each |
| The location monument on which this notice is posted is situated within                    | Section <u>36</u> ,    | Township             | Z         |
| , Range, Gila Salt River Base and Meridian, Ariz                                           | ona and this claim     | encompasses          | portions  |
| of the following quarter section (s), section (s), Township (s) and Range                  | (s) <u>SE 1/4, SEC</u> | 36, 77               | ×         |
| RIBE: SW/4, SEC31, TTN, RIAE                                                               |                        |                      |           |
| Gila Salt River Base and Meridian, Arizona.                                                |                        |                      |           |
| The locality of this claim with reference to some natural object or perma                  | nent monument and      | l additional inf     | formation |
| (if any) concerning its locality are as follows: The WEC of                                |                        |                      | 40'       |
| bearing N28-58-14W From the monu                                                           |                        | the                  |           |
| Intersection of TGN, T7N, RIJE, and                                                        | d RI4E                 |                      |           |
| DATED AND POSTED on the ground this $\underline{-9}$ day of $\underline{-56}$              | PT, 2016.              |                      |           |
| LOCATOR (S) FIRST WETTERW GOLD INC                                                         |                        |                      |           |
| CMUNE Frall PRES.                                                                          |                        | Form M<br>Revised Ju |           |

.

.

This form is available from the Arizona Department of Mines & Mineral Resources and may be reproduced.

4

.

This form is available from the Arizona Department of Mines & Mineral Resources and may be reproduced.