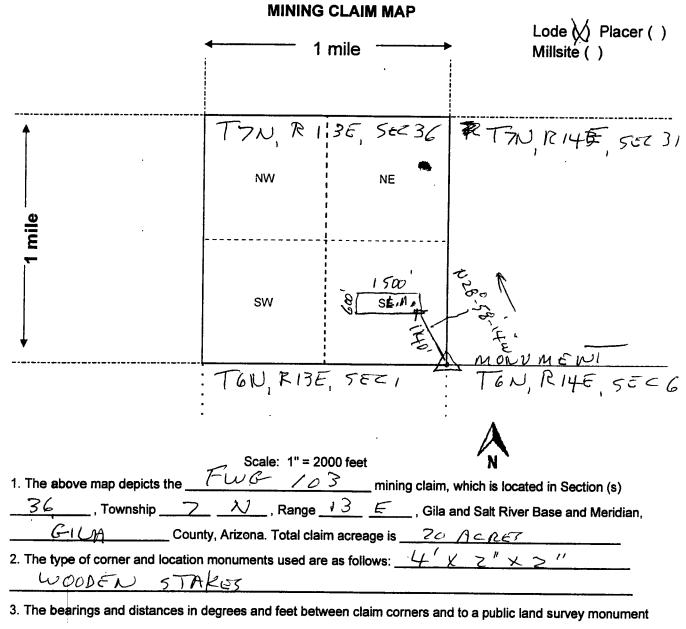

|      | LOCATION NOTICE FOR LODE MINING CLAIM                                      |                                     | 2016                             |
|------|----------------------------------------------------------------------------|-------------------------------------|----------------------------------|
|      | Amendment BLM Serial # Amc 439 460                                         | BLM                                 |                                  |
|      | NOTICE IS HEREBY GIVEN that the Fub 6-104                                  | Date Stamp                          | X LOCE                           |
|      | lode mining claim has been located                                         | 50000 j -                           | N THE                            |
|      | by FIRST WCSTOON GOLD MC whose current mailing                             |                                     |                                  |
|      | address is 2442 CAME28AFK RO A 563                                         |                                     | 22                               |
|      | PHOENIX, AZ. ESOIZ                                                         | · · · · · · · · · · · · · · · · · · |                                  |
|      | The general course of this claim is <u>EAFT-WETT</u>                       | and it is situated in               | 1LA                              |
|      | County, Arizona. This claim is $1500$ feet in length and $200$             | 606 feet in width.                  |                                  |
|      | Total Claim Acreage. This claim runs from the location mon                 | ument on which this locat           | ion notice                       |
|      | is posted on the centerline of the claim approximately feet in             | n a UEST direction to               | the $WLST$                       |
|      | end line and <u>1480</u> feet in a <u>EAST</u> direction to the <u>EAS</u> | end line. This claim                | is marked by six                 |
|      | monuments, one at each corner and one at the center of each end line       | e of the claim.                     | 1                                |
|      | The location monument on which this notice is posted is situated within    | Section <u>36</u> , Towns           | ship <u>7</u>                    |
|      | , Range $13 E$ , Gila Salt River Base and Meridian, Ariz                   | ona and this claim encom            | passes portions                  |
|      | of the following quarter section(s), section(s), Township(s) and Range(s   | 1 <u>5E/4 SEC</u>                   | 36,17N                           |
|      | RIJE: 5W/4 JEZ 31 T7N                                                      | R14E                                |                                  |
|      | Gila Salt River Base and Meridian, Arizona.                                |                                     |                                  |
|      | The locality of this claim with reference to some natural object or perma  | inent monument and addit            | tional information               |
|      | (if any) concerning its locality are as follows: THE WEC OF                | THIS CLAIM                          |                                  |
| Bank | NG NZ8-58-14W FRON THEMOLUMEN                                              | TATTHE INT                          | ERSECTION                        |
| OFT  | TON T7N, RIJEAND RIVE The above                                            | nformation is shown on th           | e attached map.                  |
| ,    | DATED AND POSTED on the ground this day of                                 | 2 . 20 16.                          |                                  |
|      |                                                                            | C                                   |                                  |
|      | Print Name(s) FT6C51 MESTERCHU GOLD                                        | IWC.                                |                                  |
|      | Signature(s)                                                               | ARES.                               | <u> </u>                         |
|      | Avon                                                                       |                                     | Form MCF100<br>Revised July 2014 |
|      |                                                                            |                                     | 1071300 3017 4011                |

•

.

ι

This form is available from the Arizona Geological Survey and may be reproduced.

AMC 439460

are as depicted on the map.

4. If the claim is a placer or millsite claim with exterior limits conforming to legal subdivisions of the public survey, provide a legal description of the claim \_\_\_\_\_