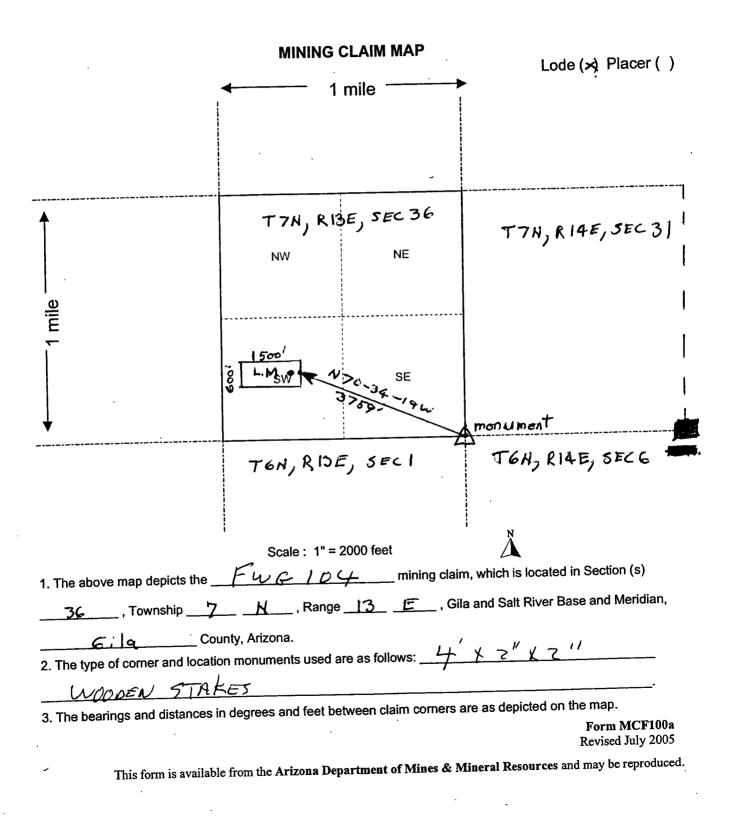

and RIGE                                                                                   |                         |                        | <del></del> |
| DATED AND POSTED on the ground this day of                                                                 | , 20/6.                 |                        |             |
| LOCATOR (S) FIRST WESTERN GOLD IN                                                                          | C.,                     |                        |             |
| AM De Half PRET.                                                                                           |                         | Form M<br>Revised July |             |

This form is available from the Arizona Department of Mines & Mineral Resources and may be reproduced.

,

.

I



### DEPARTMENT OF INTERIOR BUREAU OF LAND MANAGEMENT

### Input Parameters for Geographic Report with Land

System Id = CR

Admin State = AZ

Geo State =

**Casetype Begins With** 

### Case Disp Txt = AUTHORIZED, CANCELLED, EXPIRED, PENDING, REJECTED, RELINQUISHED, WITHDRAWN

Mer Twp Rng =

Section =

Mtrs = 14 0070N 0130E 036, 14 0070N 0130E 999, 14 0070N 0140E 031, 14 0070N 0140E 999

Commodity =

Commodity Txt =

Pending Org =

Pend Org Decode =

Total Rows Returned: 0

NO WARRANTY IS MADE BY BLM FOR USE OF THE DATA FOR PURPOSES NOT INTENDED BY BLM

### UNSURVEYED TOWNSHIP 7 NORTH RANGE 14 EAST OF THE GILA AND SALT RIVER MERIDIAN, ARIZONA

AMENDED PROTRACTION DIAGRAM OFFICIALLY FILED 2/3/2006

5 PB 41 (641)

8

17

20

29

32 P8 52 (639)

6

PB 42 (631)

7 PB 43 (634)

18 PB 46 (636)