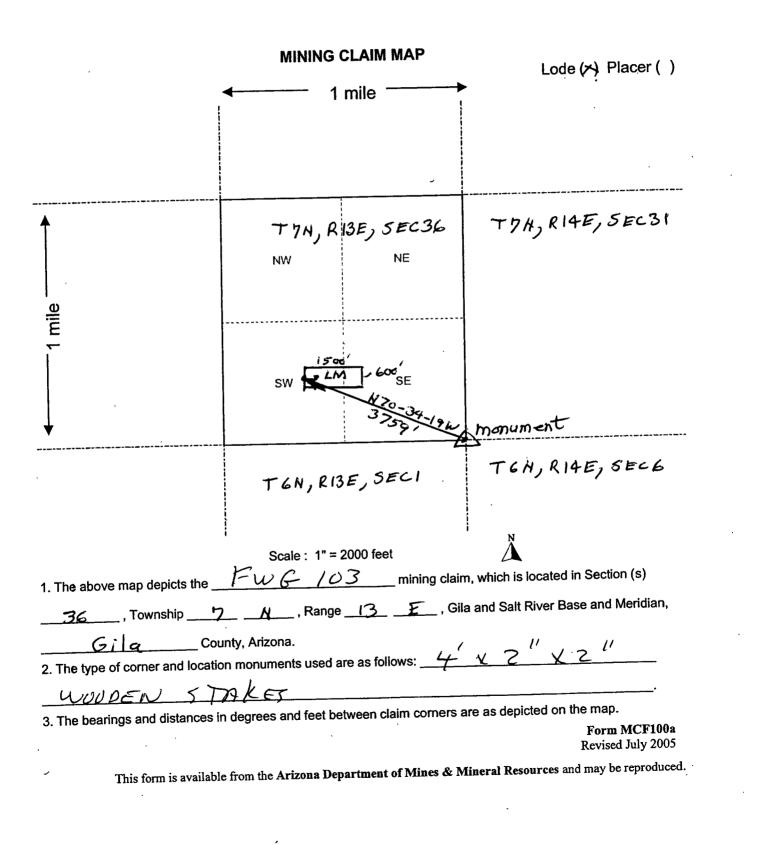

|                         |                                        |
| DATED AND POSTED on the ground this $\underline{-9}$ day of $\underline{-569}$                      | 2016.                 |                         |                                        |
| LOCATOR (S) FIRST MERTERN GOLD IN                                                                   | 2/                    |                         |                                        |
| GMMI Se Hall PRES.                                                                                  |                       | Form MC<br>Revised July |                                        |

· .

A H C 4 3 9 4 b

 $\sim$ 

This form is available from the Arizona Department of Mines & Mineral Resources and may be reproduced.

,

.

2



| LOCATION NOTICE FOR LODE MINING CLAIM                                                                         | 2018                                            |
|---------------------------------------------------------------------------------------------------------------|-------------------------------------------------|
| Amendment BLM Serial # $\underline{f}$ $\underline{\mu}$ $\underline{C}$ $\underline{439}$ $\underline{463}$  |                                                 |
| NOTICE IS HEREBY GIVEN that the TWG 101                                                                       | Date                                            |
| RS WETERN Gold INClode mining claim has been located                                                          | Stamp