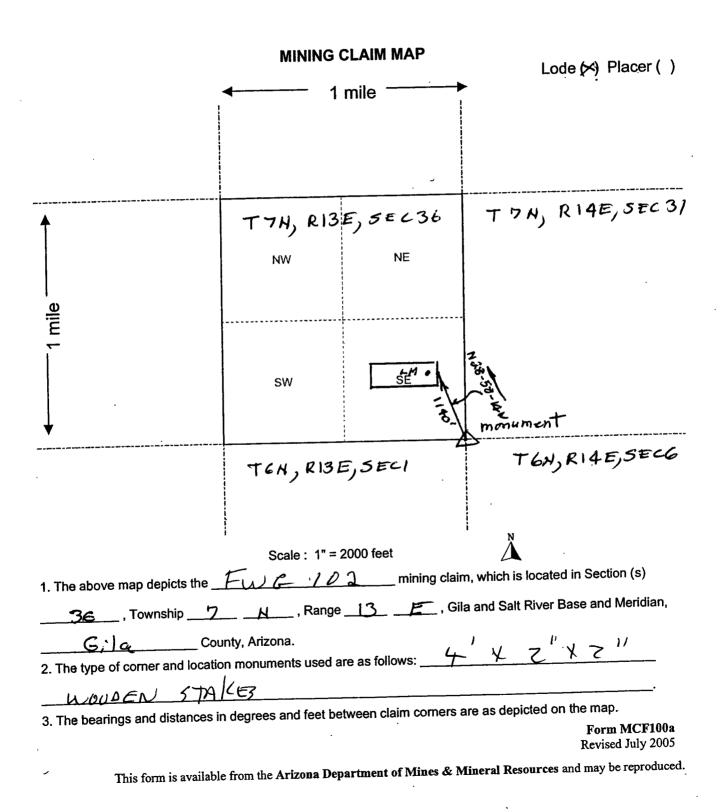

|      | LOCATION NOTICE FOR LODE MINING CLAIM                                      |                                     | 2016                             |
|------|----------------------------------------------------------------------------|-------------------------------------|----------------------------------|
|      | Amendment BLM Serial # Amc 439 460                                         | BLM                                 |                                  |
|      | NOTICE IS HEREBY GIVEN that the Fub 6-104                                  | Date Stamp                          | X LOCE                           |
|      | lode mining claim has been located                                         | 50000 j -                           | N THE                            |
|      | by FIRST WCSTOON GOLD MC whose current mailing                             |                                     |                                  |
|      | address is 2442 CAME28AFK RO A 563                                         |                                     | 22                               |
|      | PHOENIX, AZ. ESOIZ                                                         | · · · · · · · · · · · · · · · · · · |                                  |
|      | The general course of this claim is <u>EAFT-WETT</u>                       | and it is situated in               | 1LA                              |
|      | County, Arizona. This claim is $1500$ feet in length and $200$             | 606 feet in width.                  |                                  |
|      | Total Claim Acreage. This claim runs from the location mon                 | ument on which this locat           | ion notice                       |
|      | is posted on the centerline of the claim approximately feet in             | n a UEST direction to               | the $WLST$                       |
|      | end line and <u>1480</u> feet in a <u>EAST</u> direction to the <u>EAS</u> | end line. This claim                | is marked by six                 |
|      | monuments, one at each corner and one at the center of each end line       | e of the claim.                     | 1                                |
|      | The location monument on which this notice is posted is situated within    | Section <u>36</u> , Towns           | ship <u>7</u>                    |
|      | , Range $13 E$ , Gila Salt River Base and Meridian, Ariz                   | ona and this claim encom            | passes portions                  |
|      | of the following quarter section(s), section(s), Township(s) and Range(s   | 1 <u>5E/4 SEC</u>                   | 36,17N                           |
|      | RIJE: 5W/4 JEZ 31 T7N                                                      | R14E                                |                                  |
|      | Gila Salt River Base and Meridian, Arizona.                                |                                     |                                  |
|      | The locality of this claim with reference to some natural object or perma  | inent monument and addit            | tional information               |
|      | (if any) concerning its locality are as follows: THE WEC OF                | THIS CLAIM                          |                                  |
| Bank | NG NZ8-58-14W FRON THEMOLUMEN                                              | TATTHE INT                          | ERSECTION                        |
| OFT  | TON T7N, RIJEAND RIVE The above                                            | nformation is shown on th           | e attached map.                  |
| ,    | DATED AND POSTED on the ground this day of                                 | 2 . 20 16.                          |                                  |
|      |                                                                            | C                                   |                                  |
|      | Print Name(s) FT6C51 MESTERCHU GOLD                                        | IWC.                                |                                  |
|      | Signature(s)                                                               | ARES.                               | <u> </u>                         |
|      | Avon                                                                       |                                     | Form MCF100<br>Revised July 2014 |
|      |                                                                            |                                     | 1071300 3017 4011                |

•

.

ι

This form is available from the Arizona Geological Survey and may be reproduced.

AMC 439460

are as depicted on the map.

4. If the claim is a placer or millsite claim with exterior limits conforming to legal subdivisions of the public survey, provide a legal description of the claim \_\_\_\_\_