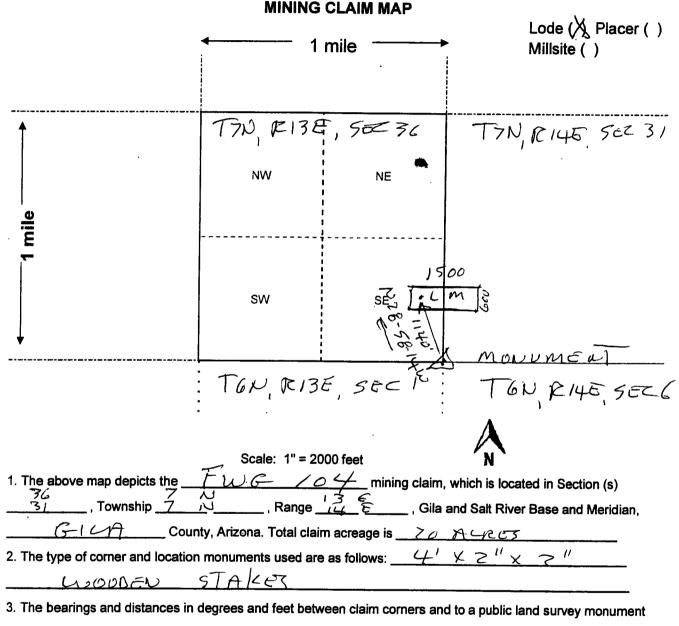

|      | LOCATION NOTICE FOR LODE MINING CLAIM                                      |                                     | 2016                             |
|------|----------------------------------------------------------------------------|-------------------------------------|----------------------------------|
|      | Amendment BLM Serial # Amc 439 460                                         | BLM                                 |                                  |
|      | NOTICE IS HEREBY GIVEN that the Fub 6-104                                  | Date Stamp                          | X LOCE                           |
|      | lode mining claim has been located                                         | 50000 j -                           | N THE                            |
|      | by FIRST WCSTOON GOLD MC whose current mailing                             |                                     |                                  |
|      | address is 2442 CAME28AFK RO A 563                                         |                                     | 22                               |
|      | PHOENIX, AZ. ESOIZ                                                         | · · · · · · · · · · · · · · · · · · |                                  |
|      | The general course of this claim is <u>EAFT-WETT</u>                       | and it is situated in               | 1LA                              |
|      | County, Arizona. This claim is $1500$ feet in length and $200$             | 606 feet in width.                  |                                  |
|      | Total Claim Acreage. This claim runs from the location mon                 | ument on which this locat           | ion notice                       |
|      | is posted on the centerline of the claim approximately feet in             | n a UEST direction to               | the $WLST$                       |
|      | end line and <u>1480</u> feet in a <u>EAST</u> direction to the <u>EAS</u> | end line. This claim                | is marked by six                 |
|      | monuments, one at each corner and one at the center of each end line       | e of the claim.                     | 1                                |
|      | The location monument on which this notice is posted is situated within    | Section <u>36</u> , Towns           | ship <u>7</u>                    |
|      | , Range $13 E$ , Gila Salt River Base and Meridian, Ariz                   | ona and this claim encom            | passes portions                  |
|      | of the following quarter section(s), section(s), Township(s) and Range(s   | 1 <u>5E/4 SEC</u>                   | 36,17N                           |
|      | RIJE: 5W/4 JEZ 31 T7N                                                      | R14E                                |                                  |
|      | Gila Salt River Base and Meridian, Arizona.                                |                                     |                                  |
|      | The locality of this claim with reference to some natural object or perma  | inent monument and addit            | tional information               |
|      | (if any) concerning its locality are as follows: THE WEC OF                | THIS CLAIM                          |                                  |
| Bank | NG NZ8-58-14W FRON THEMOLUMEN                                              | TATTHE INT                          | ERSECTION                        |
| OFT  | TON T7N, RIJEAND RIVE The above                                            | nformation is shown on th           | e attached map.                  |
| ,    | DATED AND POSTED on the ground this day of                                 | 2 . 20 16.                          |                                  |
|      |                                                                            | C                                   |                                  |
|      | Print Name(s) FT6C51 MESTERCHU GOLD                                        | IWC.                                |                                  |
|      | Signature(s)                                                               | ARES.                               | <u> </u>                         |
|      | Avon                                                                       |                                     | Form MCF100<br>Revised July 2014 |
|      |                                                                            |                                     | 1071300 3017 4011                |

•

.

ι

This form is available from the Arizona Geological Survey and may be reproduced.

AMC 439460

are as depicted on the map.

4. If the claim is a placer or millsite claim with exterior limits conforming to legal subdivisions of the public survey, provide a legal description of the claim \_\_\_\_\_